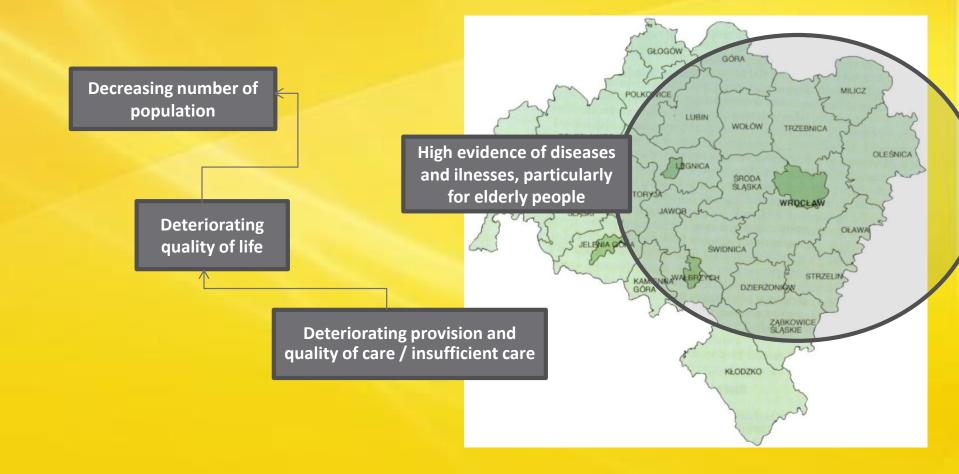

### LOWER SILESIA Demographic problems in border region

#### LOWER SILESIA RESEARCH AND INNOVATION INITIATIVES ON ACTIVE AND HEALTHY AGEING AND DEMOGRAPHIC CHANGE

4-Leaf Clover Quality Model for Senior Service Sector

Innovation Transfer in Medical Sector from Clinics to Companies